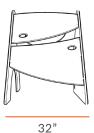

### IMAGINE PLAY

LENGTH 32"

DEPTH 48"

HEIGHT 42"

Dimensions indicated are approximate. Please contact us if you require clarification.

**TECHNICAL DRAWING** 