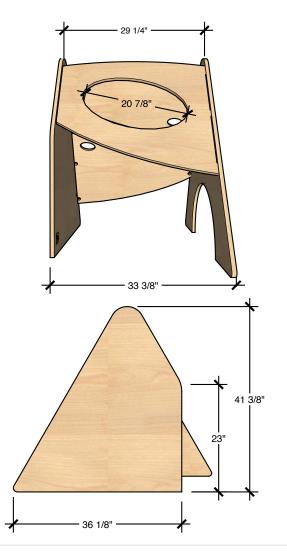

### IMAGINE PLAY

LENGTH 32"

DEPTH 48"

HEIGHT 42"

Dimensions indicated are approximate. Please contact us if you require clarification.

**TECHNICAL DRAWING** 