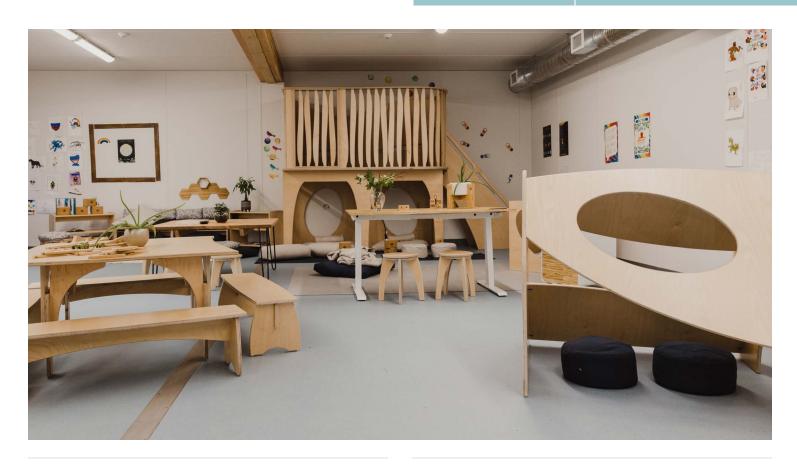

#### Description

The **Play Nook** is a whimsical early learning play element that invites open-ended imaginative play. The contemporary play tent with organically shaped openings allows children to re-invent its purpose again and again. Whether it becomes a fort, reading nook or a quiet space to self regulate or simply be still, the Play Nook will add wonder to any room.

#### **Product features**

- Edges all smoothed and finished
- Can be placed on any side
- Organically shaped cut outs

38"

**Materials** 

• Europly FSC Certified hardwood plywood (FSC R 012337)