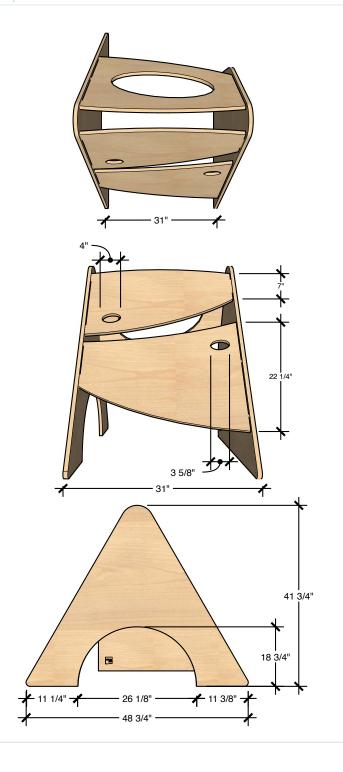

### IMAGINE PLAY

LENGTH 32"

DEPTH 48"

HEIGHT 42"

Dimensions indicated are approximate. Please contact us if you require clarification.

**TECHNICAL DRAWING** 