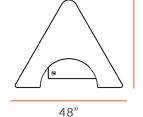

### IMAGINE PLAY

LENGTH 32"

DEPTH 48"

HEIGHT 42"

Dimensions indicated are approximate. Please contact us if you require clarification.

**TECHNICAL DRAWING** 